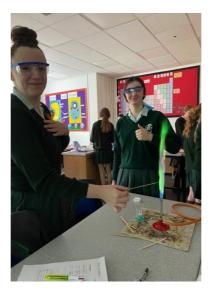

## **Year 11 Separate Science**

Here we have some Year 11 chemists carrying out some chemical analytics flame tests. They are loving the practical side to science now they're able to be back in the lab.