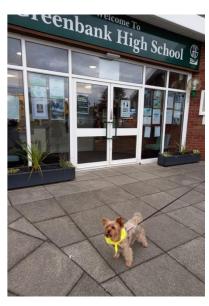

# Reading /Therapy Dog

We welcomed Therapy Dog Luna to school to run Therapy Dog Nationwide's "Paws and Read" program, encouraging children to interact with a Therapy Dog by reading them a story. Luna is a great listener who will never judge so provides the perfect opportunity to help pupils improve their literary skills in a calm, relaxed way. Luna also made lots of new friends at break time and is looking forward to seeing them all again on her next visit.