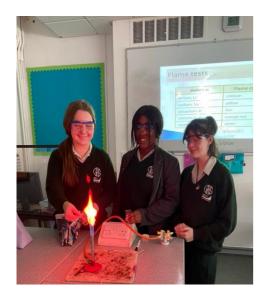

## **Year 11 Separate Science**

Here we have some Year 11 chemists carrying out some chemical analytics flame tests. They are loving the practical side to science now they're able to be back in the lab.