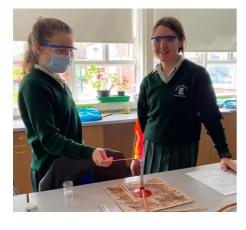

## **Year 11 Separate Science**

Here we have some Year 11 chemists carrying out some chemical analytics flame tests. They are loving the practical side to science now they're able to be back in the lab.