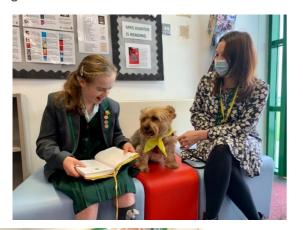

# Reading /Therapy Dog

We welcomed Therapy Dog Luna to school to run Therapy Dog Nationwide's "Paws and Read" program, encouraging children to interact with a Therapy Dog by reading them a story. Luna is a great listener who will never judge so provides the perfect opportunity to help pupils improve their literary skills in a calm, relaxed way. Luna also made lots of new friends at break time and is looking forward to seeing them all again on her next visit.