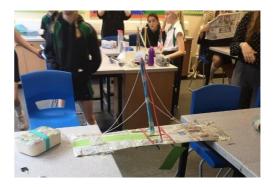

A successful day with Year 8 raising awareness through STEM about career options, team skills and design in Civil Engineering. Using the platform of a bridge building challenge. Well done to all who took part. Great team skills shown by all and further enhance during the PE activities too.