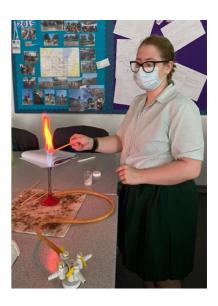

## **Year 11 Separate Science**

Here we have some Year 11 chemists carrying out some chemical analytics flame tests. They are loving the practical side to science now they're able to be back in the lab.