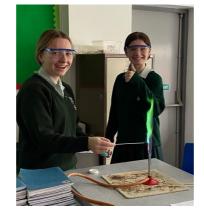

## **Year 11 Separate Science**

Here we have some Year 11 chemists carrying out some chemical analytics flame tests. They are loving the practical side to science now they're able to be back in the lab.