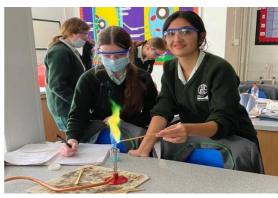

## **Year 11 Separate Science**

Here we have some Year 11 chemists carrying out some chemical analytics flame tests. They are loving the practical side to science now they're able to be back in the lab.