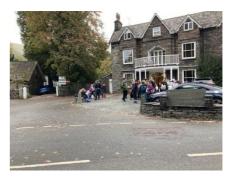

# Enrichment Day – Wednesday 20<sup>th</sup> October

We were delighted to welcome back our full enrichment experience.

Year 7 enjoyed a day at Grasmere in the Lake District and were fantastic ambassadors for the school. They enjoyed visiting Wordsworth's Dove Cottage and the opportunity to complete their first geography field trip.